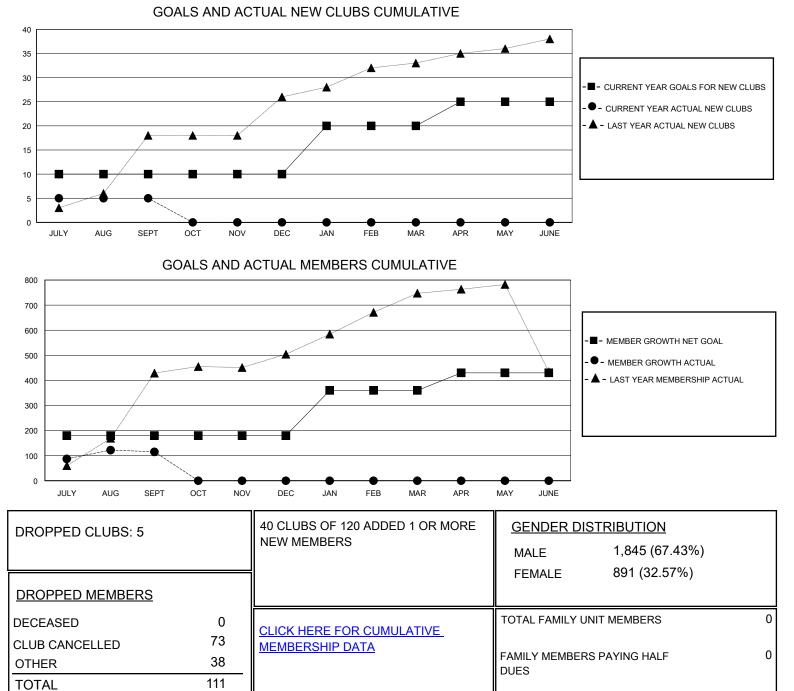

## MONTHLY MEMBERSHIP PROGRESS REPORT

District 325 H

Results as of: 9/30/2024

| GMT:                  | LOCATION NEPAL |           |               |                       |                        |                         | GMT CA                                             |
|-----------------------|----------------|-----------|---------------|-----------------------|------------------------|-------------------------|----------------------------------------------------|
| Clubs                 |                |           |               | Members               |                        |                         |                                                    |
| RESULTS FOR 2024-2025 |                |           |               | RESULTS FOR 2024-2025 |                        |                         |                                                    |
| QUARTER               | NEW CLUB GOAL  | NEW CLUBS | DROPPED CLUBS | QUARTER MEM           | BER GROWTH NET<br>GOAL | MEMBER GROWTH<br>ACTUAL | DROPPED<br>MEMBERS ACTUAL<br>(including transfers) |
| JULY/AUG/SEPT         | 10             | 5         | 5             | JULY/AUG/SEPT         | 180                    | 241                     | 112                                                |
| OCT/NOV/DEC           | 0              | 0         | 0             | OCT/NOV/DEC           | 0                      | 0                       | 0                                                  |
| JAN/FEB/MAR           | 10             | 0         | 0             | JAN/FEB/MAR           | 180                    | 0                       | 0                                                  |
| APR/MAY/JUNE          | 5              | 0         | 0             | APR/MAY/JUNE          | 70                     | 0                       | 0                                                  |